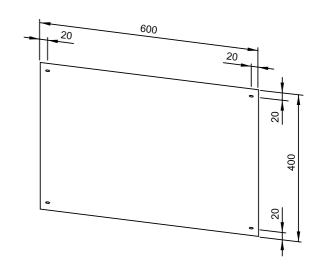

## **STAINLESS STEEL MIRROR WP602**

600 x 400 x 1 mm

- Mirror in robust, germ-reducing and easy-care stainless steel mirror sheet metal (AISI 304).
- Mounting: With four Torx® locking screws.
- Delivery includes fixing material.
- Weight, including single package: 2.0 kg
- Other dimensions available upon request.

## Suggested text for specifications:

Mirror in stainless steel mirror sheet metal (AISI 304) for surface mounting. Delivery includes four Torx® locking screws.

Dimensions:  $600 \times 400 \times 1 \text{ mm}$ 