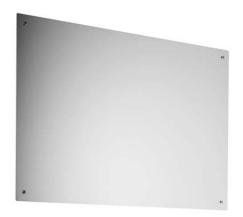

## **STAINLESS STEEL MIRROR WP602**

600 x 400 x 1 mm

- Mirror in robust, germ-reducing and easy-care stainless steel mirror sheet metal (AISI 304).
- Mounting: With four Torx® locking screws.
- Delivery includes fixing material.
- Weight, including single package: 2.0 kg
- Other dimensions available upon request.

## Suggested text for specifications:

Mirror in stainless steel mirror sheet metal (AISI 304) for surface mounting. Delivery includes four Torx® locking screws.

Dimensions:  $600 \times 400 \times 1 \text{ mm}$ 